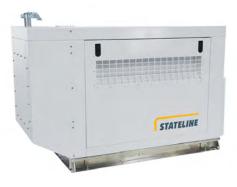

Product # SG-60 60 kW, Propane or Natural Gas Engine by General Motors

Product # SP-80 80 kW Diesel Engine by Perkins

Product # SJ-100 100 kW Diesel Engine by John Deere

Product # SG-30 30 kW Propane or Natural Gas Engine by General Motors