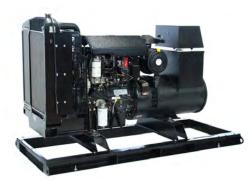

Product # SG-60 60 kW, Propane or Natural Gas Engine by General Motors

Product # SP-80 80 kW Diesel Engine by Perkins

Product # SJ-100 100 kW Diesel Engine by John Deere

Product # SG-30 30 kW Propane or Natural Gas Engine by General Motors