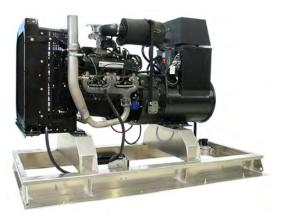

Product # SG-60 60 kW, Propane or Natural Gas Engine by General Motors

Product # SP-80 80 kW Diesel Engine by Perkins

Product # SJ-100 100 kW Diesel Engine by John Deere

Product # SG-30 30 kW Propane or Natural Gas Engine by General Motors