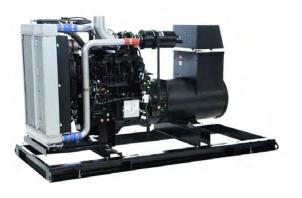

Product # SG-60 60 kW, Propane or Natural Gas Engine by General Motors

Product # SP-80 80 kW Diesel Engine by Perkins

Product # SJ-100 100 kW Diesel Engine by John Deere

Product # SG-30 30 kW Propane or Natural Gas Engine by General Motors