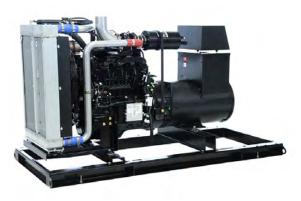

## **DIESEL OPEN SOLUTIONS**

Product # SJ-60 60 kW Engine by John Deere

Product # SP-350 350 kW Engine by Perkins

Stateline Power Corp is a leading manufacturer of customengineered diesel, propane and natural gas power generation equipment for on-site continuous, emergency standby and mobile power.