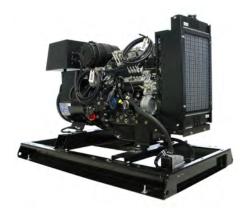

## **DIESEL OPEN SOLUTIONS**

Product # SJ-60 60 kW Engine by John Deere

Product # SP-350 350 kW Engine by Perkins

Stateline Power Corp is a leading manufacturer of customengineered diesel, propane and natural gas power generation equipment for on-site continuous, emergency standby and mobile power.