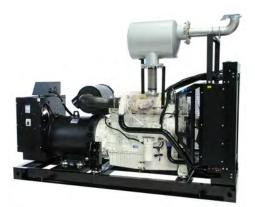

## **DIESEL OPEN SOLUTIONS**

Product # SJ-60 60 kW Engine by John Deere

Product # SP-350 350 kW Engine by Perkins

Stateline Power Corp is a leading manufacturer of customengineered diesel, propane and natural gas power generation equipment for on-site continuous, emergency standby and mobile power.