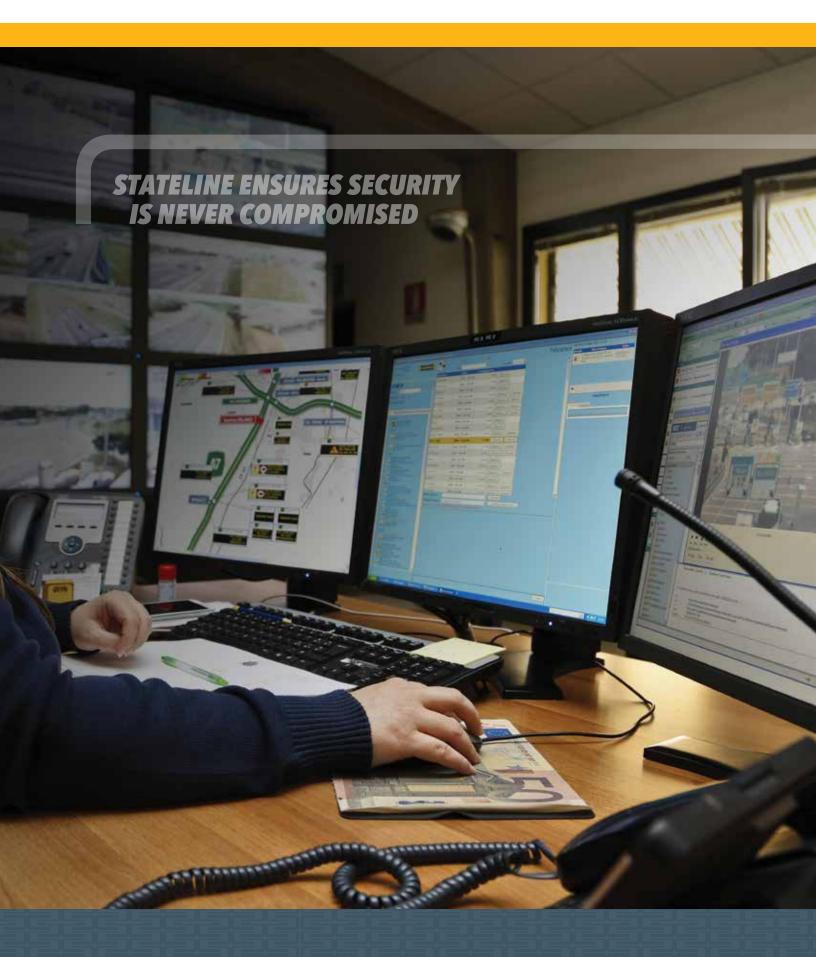

## BACKUP POWER SOLUTIONS FOR MUNICIPALITIES

Municipalities shoulder the responsibility of the safety and security of their citizens. Access to a consistent source of power when the skies turn dark is not only important — it can be a lifesaving investment.

From emergency services like police, fire and rescue to the community alerts that protect so many when danger looms, municipal services must stay fully connected. Stateline offers stationery and mobile solutions that support municipalities in delivering their most crucial services.

Stateline offers a variety of stationary and mobile power generation products that are geared specifically for use in municipal environments. The products featured on this page are just a few of the Stateline backup power solutions working within municipalities throughout the country.