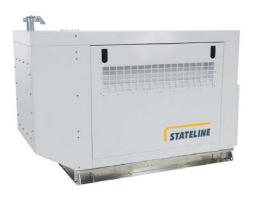

Stateline offers a variety of enclosed or open power generation products that are geared specifically to protect your home from weather-related power loss. Customized enclosure colors are also available to help blend your generator with the surrounding environment. The products featured on this page are just a few of the Stateline backup power solutions working to protect homes throughout the country.

Product # SG-25 25 kW Propane or Natural Gas Customized enclosures available

Product # SG-30 30 kW Propane or Natural Gas Customized enclosures available

Product # SG-45 45 kW Propane or Natural Gas Customized enclosures available

Product # SG-60 60 kW Propane or Natural Gas Customized enclosures available