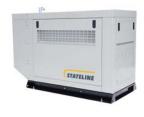

We stand behind our products on a highly personal level because we believe in what we produce.

Stateline offers a variety of stationary and mobile power generation products that are geared for use in virtually any industry. Stateline's aluminum enclosures naturally resistant to salt air, are rated for hurricane-force winds of up to 150MPH and have a wide range of custom colors or wraps to help the unit blend into the natural environment. The products featured on this page are just a few of the Stateline backup power solutions working to power projects in the agricultural, residential, commercial, municipal, healthcare and hospitality industries throughout the country.